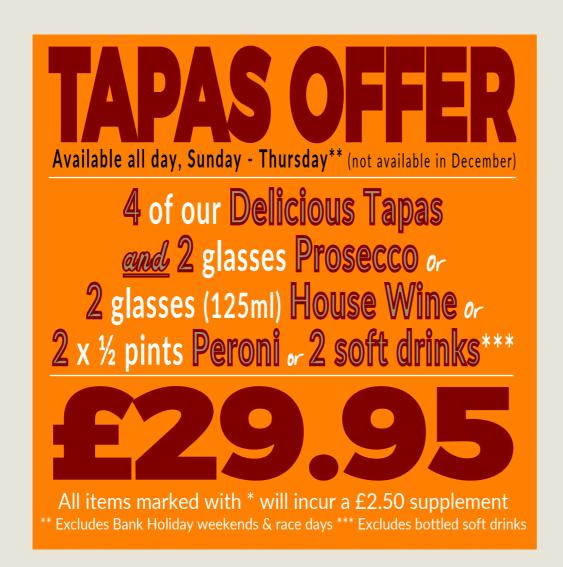

#### **GIFT VOUCHERS AVAILABLE**

Just ask a member of staff

Our descriptions do not mention all of our ingredients used, so please ask before ordering. We cannot guarantee that all of our dishes (or the oils they are cooked in) are 100% free from nuts or other allergens.

## **CENTRAL**

| CENTRAL42 Large Breakfast  Two sausages, two bacon rashers, two fried eggs, baked beans, hash brown, mushrooms and tomato. Served with white or brown toast  Add Black Pudding £1.50